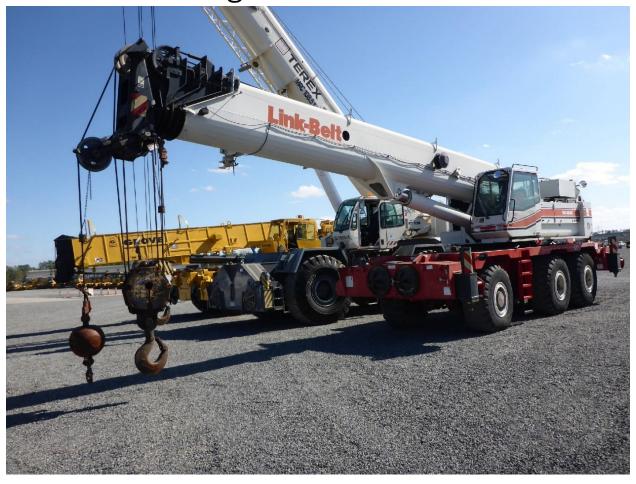

## 2003 LINK-BELT RTC 80100 100 Ton 4x4x4 Rough Terrain RT Crane

Location: PA 18052 SN: J7J36510 Price: \$250,000

Up for sale is a 2003 LINK-BELT RTC80100 100 Ton 4x4x4 Rough Terrain Crane. It has a Detroit Series 40 diesel engine, rated at 300 hp. Cab has A/C. Crane has rooster sheave, Johnson 1360 lb. 5 sheave block, 80-ton capacity, 12-ton ball load capacity. The boom is 40 ft. - 150 ft. 5 section boom, anti two-block, Microguard 434 LMI, auxiliary winch, counter weight removal device, hydraulic outriggers. Auto stabilizer removal option. Tires are Goodyear 23.5R25. Transport dimensions are 12 ft. wide x 50 ft. long x 11 ft. 6 in high. 126600 lbs. 6218 Hours showing on meter. Please take a good look at the pictures and call with any questions.